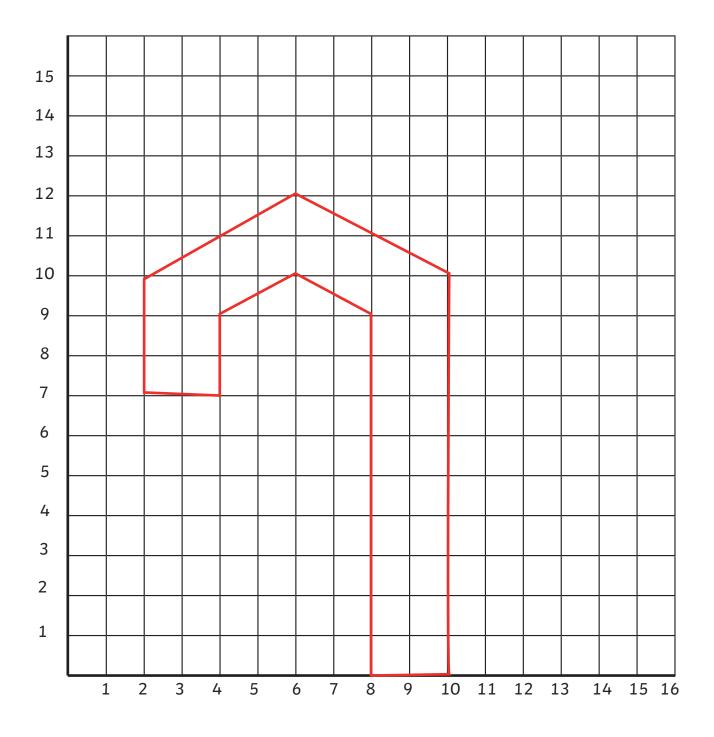

# **Christmas Coordinates**

As you plot each coordinate, join them together carefully with a pencil and a ruler. Do this as you go so that you don't lose your place.

(4,9), (4,7), (2,7), (2,10), (6,12), (10,10), (10,0), (8,0), (8,9), (6,10), (4,9)

Decorate your picture once you have plotted all of your coordinates.

# **Christmas Coordinates - Answers**