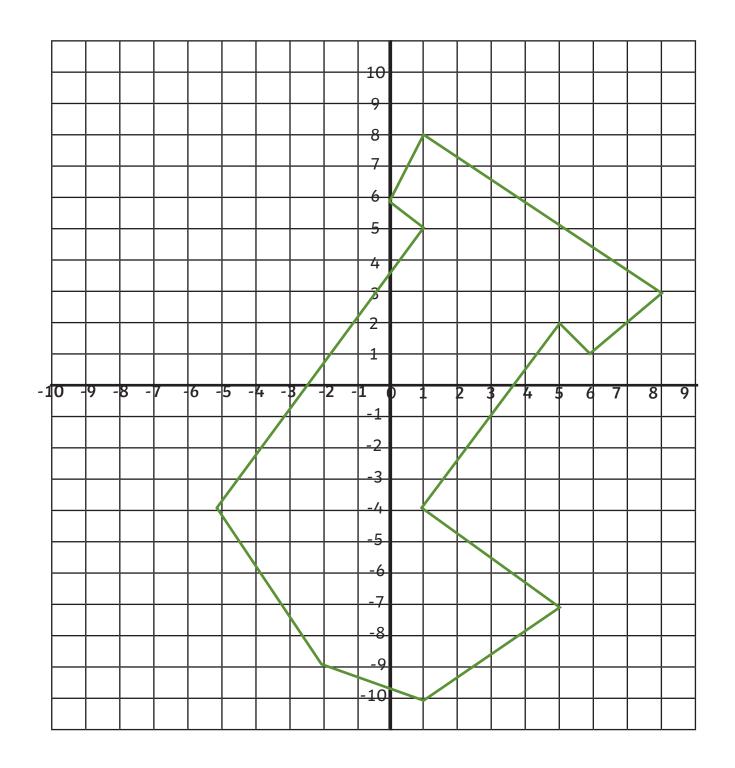

# **Christmas Coordinates**

As you plot each coordinate, join them together carefully with a pencil and a ruler. Do this as you go so that you don't lose your place.

(1,-10), (5,-7), (1,-4), (5,2), (6,1), (8,3) (1,8), (0,6), (1,5), (-5,-4), (-2,-9), (1,-10)

Decorate your picture once you have plotted all of your coordinates.

### **Christmas Coordinates - Answers**