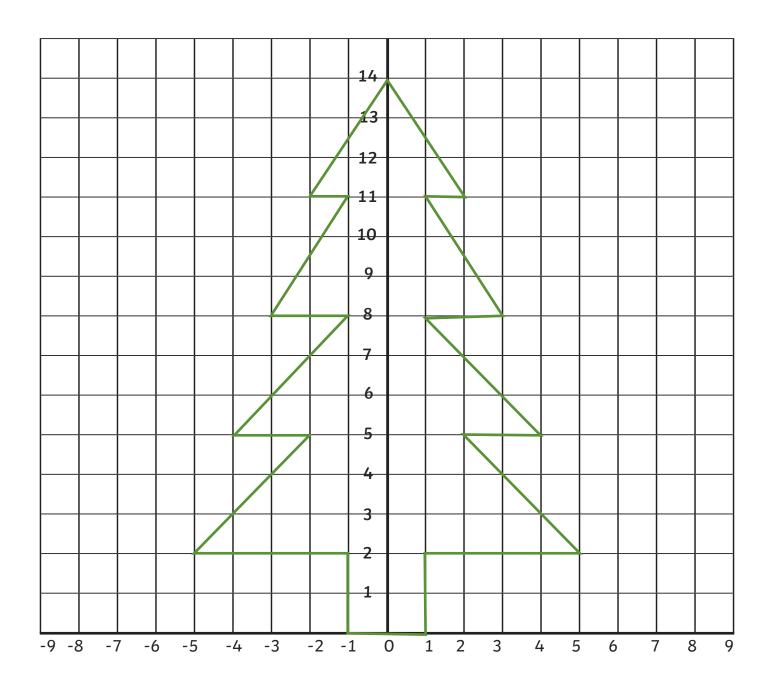

### **Christmas Coordinates**

As you plot each coordinate, join them together carefully with a pencil and a ruler. Do this as you go so that you don't lose your place.

(1,0), (1,2), (5,2), (2,5), (4,5), (1,8), (3,8), (1,11), (2,11), (0,14), (-2,11), (-1,11), (-3,8), (-1,8), (-4, 5), (-2,5), (-5,2) (-1,2), (-1,0),

Decorate your picture once you have plotted all of your coordinates.

twinkl

|     |       |      |                  |     |     | 1 | 1    |     |   |     |   |   |     |      |      | 1   |            |
|-----|-------|------|------------------|-----|-----|---|------|-----|---|-----|---|---|-----|------|------|-----|------------|
|     |       |      |                  |     |     |   |      |     |   |     |   |   |     |      |      |     |            |
|     |       |      |                  |     |     |   |      |     |   |     |   |   |     |      |      |     |            |
|     |       |      |                  |     |     |   |      | 14  |   |     |   |   |     |      |      |     |            |
|     |       |      |                  |     |     |   |      |     |   |     |   |   |     |      |      |     |            |
|     |       |      |                  |     |     |   |      |     |   |     |   |   |     |      |      |     |            |
|     |       |      |                  |     |     |   |      | 13  |   |     |   |   |     |      |      |     |            |
|     | i – 1 |      | İ                | İ   |     | ĺ | İ    | -13 |   |     |   |   |     | ĺ    | ĺ    | İ   |            |
|     |       |      |                  |     |     |   |      |     |   |     |   |   |     |      |      |     |            |
|     |       |      |                  |     |     |   |      |     |   |     |   |   |     |      |      |     |            |
|     |       |      |                  |     |     |   |      | 12  |   |     |   |   |     |      |      |     |            |
|     |       |      |                  |     |     |   |      |     |   |     |   |   |     |      |      |     |            |
|     |       |      |                  |     |     |   |      |     |   |     |   |   |     |      |      |     |            |
|     |       |      |                  |     |     |   |      | 11  |   |     |   |   |     |      |      |     |            |
|     |       |      |                  |     |     |   |      |     |   |     |   |   |     |      |      |     |            |
|     |       |      |                  |     |     |   |      |     |   |     |   |   |     |      |      |     |            |
|     |       |      |                  |     |     |   |      | 10  |   |     |   |   |     |      |      |     |            |
|     |       |      |                  |     |     |   |      |     |   |     |   |   |     |      |      |     |            |
|     |       |      |                  |     |     |   |      |     |   |     |   |   |     |      |      |     |            |
|     |       |      |                  |     |     |   |      | 9   |   |     |   |   |     |      |      |     |            |
|     |       |      | i                | i   | İ   | ĺ | i    | 7   |   |     |   |   |     | ĺ    | ĺ    |     |            |
|     |       |      |                  |     |     |   |      |     |   |     |   |   |     |      |      |     |            |
|     |       |      |                  |     |     |   |      |     |   |     |   |   |     |      |      |     |            |
|     |       |      |                  |     |     |   |      | 8   |   |     |   |   |     | <br> | <br> |     |            |
|     |       |      |                  |     |     |   |      |     |   |     |   |   |     |      |      |     |            |
|     |       |      |                  |     |     |   |      |     |   |     |   |   |     |      |      |     |            |
|     |       |      |                  |     |     |   |      | 7   |   |     |   |   |     |      |      |     |            |
|     |       |      |                  |     |     |   |      |     |   |     |   |   |     |      |      |     |            |
|     |       |      |                  |     |     |   |      |     |   |     |   |   |     |      |      |     |            |
|     |       |      |                  |     |     |   |      | 6   |   |     |   |   |     |      |      |     |            |
|     |       |      |                  |     |     |   |      | 0   |   |     |   |   |     |      |      |     |            |
|     |       |      |                  |     |     |   |      |     |   |     |   |   |     |      |      |     |            |
|     |       |      |                  |     |     |   |      |     |   |     |   |   |     |      |      |     |            |
|     |       |      |                  |     |     |   |      | -5- |   |     |   |   |     |      |      |     |            |
|     |       |      |                  |     |     |   |      |     |   |     |   |   |     |      |      |     |            |
|     |       |      |                  |     |     |   |      |     |   |     |   |   |     |      |      |     |            |
|     |       |      |                  |     |     |   |      | 4   |   |     |   |   |     |      |      |     |            |
|     |       |      |                  |     |     |   |      |     |   |     |   |   |     |      |      |     |            |
|     |       |      |                  |     |     |   |      |     |   |     |   |   |     |      |      |     |            |
|     | ļ     |      |                  |     |     |   |      | 3   |   |     |   |   |     |      |      |     |            |
|     |       |      |                  |     |     |   |      |     |   |     |   |   |     |      |      |     |            |
|     |       |      |                  |     |     |   |      |     |   |     |   |   |     |      |      |     |            |
|     |       |      |                  |     |     |   |      | 2   |   |     |   |   |     |      |      |     |            |
|     |       |      |                  |     |     |   |      | 2   |   |     |   |   |     |      |      |     |            |
|     |       |      |                  |     |     |   |      |     |   |     |   |   |     |      |      |     |            |
|     |       |      |                  |     |     |   |      |     |   |     |   |   |     |      |      |     |            |
|     |       |      |                  |     |     |   |      | 1   |   |     |   |   |     |      |      |     |            |
|     |       |      |                  |     |     |   |      |     |   |     |   |   |     |      |      |     |            |
|     |       |      |                  |     |     |   |      |     |   |     |   |   |     |      |      |     |            |
|     |       |      |                  |     |     |   |      |     |   |     |   |   |     |      |      |     |            |
| 9 - | 8 -7  | 7 -6 | 5 - <sup>6</sup> | 5 - | 4 - | 3 | -2 - | 1 ( | ) | 1 2 | 3 | L | + 5 | 6    | _    | 7 8 | ; <b>ç</b> |
| -   | - '   |      |                  | -   | •   | - | -    | - ' | - |     | 5 |   |     |      |      | U U |            |

## **Christmas Coordinates - Answers**